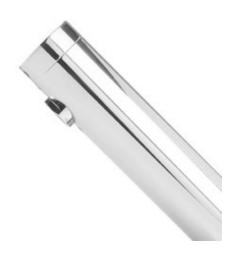

Brand: STERN, Israel

Name: GREEN E AB Sensor tap

Item Code: 225940

Designer:

Color / Finish: Chrome

Dimensions: Overall (LxWxH in cm)

4.5 x 4.5 x 8.9

## Product info:

- Touch-free electronic faucet for deck-mounted installations
- Activated by a infrared sensor
- For cold or premixed water
- Filters included
- Latching solenoid valve is located above deck inside the product for added vandal protection
- Solid brass one-piece construction
- Adjustable settings by remote control: sensor range, security time, delay in, delay out, on-off and reset to factory settings.