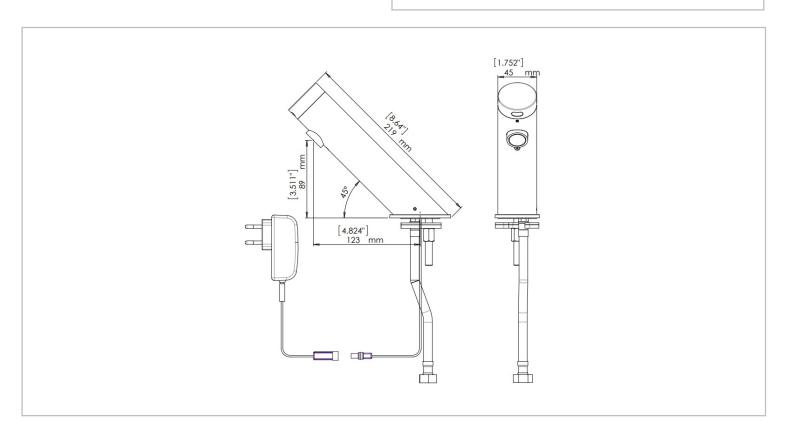

Brand: STERN, Israel

Name: GREEN E AB Sensor tap

Item Code: 225940

Designer:

Color / Finish: Chrome

Dimensions: Overall (LxWxH in cm)

4.5 x 4.5 x 8.9

## Product info:

- Touch-free electronic faucet for deck-mounted installations
- Activated by a infrared sensor
- For cold or premixed water
- Filters included
- Latching solenoid valve is located above deck inside the product for added vandal protection
- Solid brass one-piece construction
- Adjustable settings by remote control: sensor range, security time, delay in, delay out, on-off and reset to factory settings.